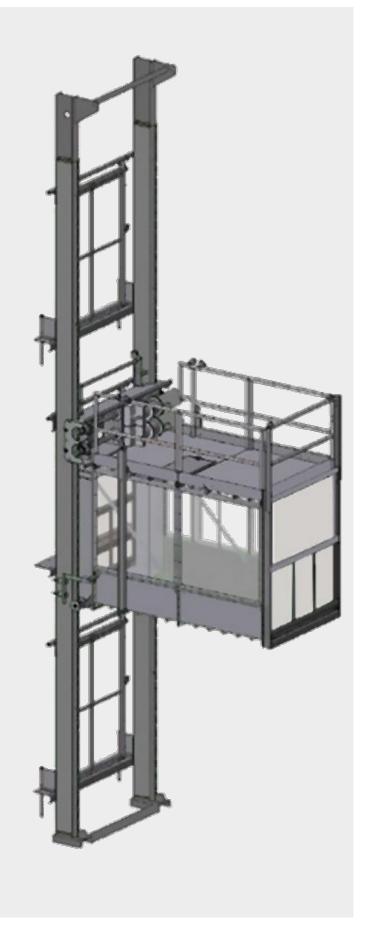

The Fowler formwork hoist is an amazing solution, adapting Fowler formwork hoist with different brands' formwork systems to provide obvious safety and efficiency gains to your project.

## 4. Safety system

The safety including overload sensor, safety gear, landing with special design safe gate